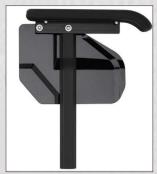

## **Armrest**

Sideguard with armrest

Attachment for sideguard with armrest, left

Mount the attachment on the whelchair. Loosen the bolts and clamp the bracket around the lower chassis tube. Reassemble the parts so it looks like in the picture. (left side)