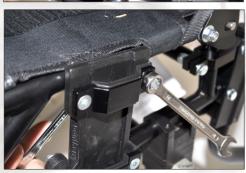

Mount the bolt in the upper hole through the frame. Mount washers and the locking nut on the backside.

Tighten the screw and the nut with two 10 mm spanners.

Tighten the lower attachment with two 10 mm spanners.