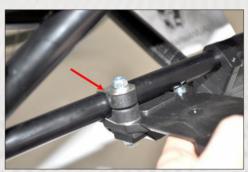

Mount the sidegurad with the armrest in the attachment. Adjust the gap with the screws marked with arrows in the picture.