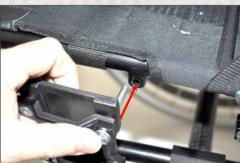

## **Armrest**

Sideguard with armrest

Attachment for sideguard with armrest, left

Mount the attachment on the whelchair. Loosen the bolts and clamp the bracket around the lower chassis tube. Reassemble the parts so it looks like in the picture. (left side)