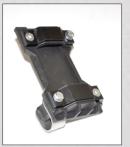

## **Armrest**

Sideguard with armrest

Attachment for sideguard with armrest, left

Mount the attachment on the whelchair. Loosen the bolts and clamp the bracket around the lower chassis tube. Reassemble the parts so it looks like in the picture. (left side)