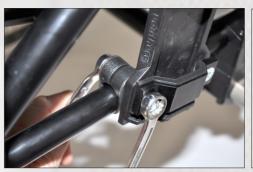

Mount the bolt in the upper hole through the frame. Mount washers and the locking nut on the backside.

Tighten the screw and the nut with two 10 mm spanners.

Tighten the lower attachment with two 10 mm spanners.