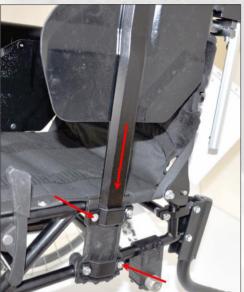

Mount the sidegurad with the armrest in the attachment. Adjust the gap with the screws marked with arrows in the picture.