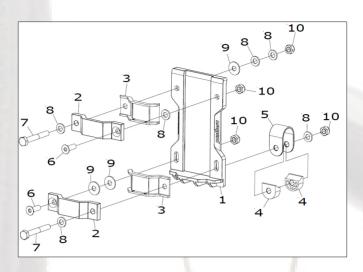

## **Armrest**

Sideguard with armrest

Attachment for sideguard with armrest, left

Mount the attachment on the whelchair. Loosen the bolts and clamp the bracket around the lower chassis tube. Reassemble the parts so it looks like in the picture. (left side)

Mount the bolt in the upper hole through the frame. Mount washers and the locking nut on the backside.

Tighten the screw and the nut with two 10 mm spanners.

Tighten the lower attachment with two 10 mm spanners.