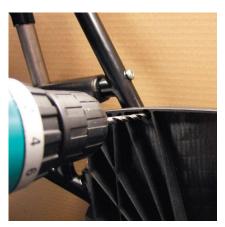

You will need the following parts to assemble a heel band:

1 heel band right/left 1 pin

- 1 screw
- 1 self-adhesive Velcro band

How to assemble the heel band onto the footplate:

- 1. Start by drilling a hole with a diameter of 5 mm in the round notch on the underside of the footplate, see figure 1.
- 2. Place the pin into the heel band. Hold the pin above the hole on the upper side of the footplate and screw the screw into the hole from the underside of the footplate, see figure 2.
- 3. Find the height most suitable for the heel band on the chassis frame, see figure 3.
- 4. Loosen the heel band.
- 5. Assemble the self-adhesive Velcro onto the chassis frame where the heel band will be attached.
- 6. Attach the heel band. Ready!