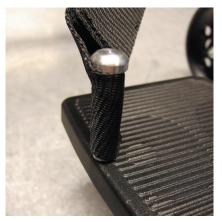

You will need the following parts to assemble a heel band:

1 heel band right/left 1 pin

- 1 screw
- 1 self-adhesive Velcro band

How to assemble the heel band onto the footplate:

- 1. Start by drilling a hole with a diameter of 5 mm in the round notch on the underside of the footplate, see figure 1.
- 2. Place the pin into the heel band. Hold the pin above the hole on the upper side of the footplate and screw the screw into the hole from the underside of the footplate, see figure 2.
- 3. Find the height most suitable for the heel band on the chassis frame, see figure 3.
- 4. Loosen the heel band.
- 5. Assemble the self-adhesive Velcro onto the chassis frame where the heel band will be attached.
- 6. Attach the heel band. Ready!