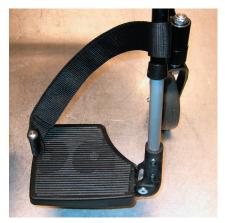

You will need the following parts to assemble a heel band:

1 heel band right/left 1 pin

- 1 screw
- 1 self-adhesive Velcro band

How to assemble the heel band onto the footplate:

- 1. Start by drilling a hole with a diameter of 5 mm in the round notch on the underside of the footplate, see figure 1.
- 2. Place the pin into the heel band. Hold the pin above the hole on the upper side of the footplate and screw the screw into the hole from the underside of the footplate, see figure 2.
- 3. Find the height most suitable for the heel band on the chassis frame, see figure 3.
- 4. Loosen the heel band.
- 5. Assemble the self-adhesive Velcro onto the chassis frame where the heel band will be attached.
- 6. Attach the heel band. Ready!