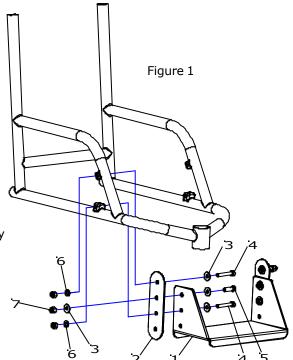

## How to assemble the micro footrest:

- 1. Place the 'mounting bracket for the footrest' (2) against the footrest (1) and add washers (3) and bolts (4 and 5) as shown in figure 1.
- 2. Push the bolts through the anchor holes in the chassis of the chair.
- 3. Add washers (3 and 6) to the bolts and tighten the nuts (7) securely.
- 4. Repeat this procedure on the other side.

NB! You can adjust the height of the foot plate by mounting it at different positions on the mounting bracket (2).

Panthera Production AB Gunnebogatan 26, 163 53 Spånga, Sweden Tel: +46 (8) 761 50 40 Fax: +46 (8) 621 08 10 panthera@panthera.se www.panthera.se