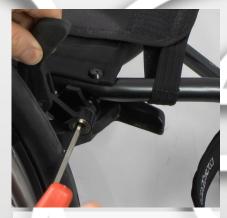

2) The brake placed in an approx. positions. Adjusted later.

3) Tighten the screw slightly with allen key 5 mm.

4) Engange the brake and check that the brake blade cuts into the pumped tire approx. 5 mm.

5) If needed adjust the brake in depth to get the correct brake force.

6) When the brake is properly adjusted tighten the screw firmly with allen key 5

Repeat the procedure 1-6 on the other brake.