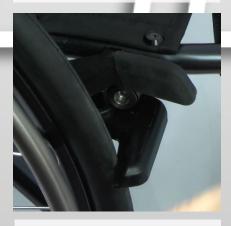

5) If needed adjust the brake in depth to get the correct brake force.

6) When the brake is properly adjusted tighten the screw firmly with allen key 5

Repeat the procedure 1-6 on the other brake.