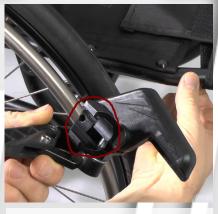

## **BRAKE S3**

Assembly instruction for: Brake S3 also valid for brake lever extender art.no. 4630000, 4630001, 4630002, 4630010 4630011, 4630012

Link to video

Tools needed:

Allen key 5 mm

1) The attachment for the brake should be mounted around the chassis tube.

2) The brake placed in an approx. positions. Adjusted later.

3) Tighten the screw slightly with allen key 5 mm.

4) Engange the brake and check that the brake blade cuts into the pumped tire approx. 5 mm.