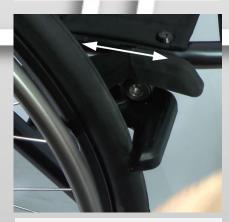

## **BRAKE S3**

Assembly instruction for: Brake S3 also valid for brake lever extender art.no. 4630000, 4630001, 4630002, 4630010 4630011, 4630012

Link to video

Tools needed:

Allen key 5 mm

1) The attachment for the brake should be mounted around the chassis tube.

2) The brake placed in an approx. positions. Adjusted later.

3) Tighten the screw slightly with allen key 5 mm.

4) Engange the brake and check that the brake blade cuts into the pumped tire approx. 5 mm.