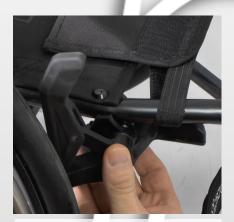

## **BRAKE S3**

Assembly instruction for: Brake S3 also valid for brake lever extender art.no. 4630000, 4630001, 4630002, 4630010 4630011, 4630012

Link to video

Tools needed:

Allen key 5 mm

1) The attachment for the brake should be mounted around the chassis tube.

2) The brake placed in an approx. positions. Adjusted later.

3) Tighten the screw slightly with allen key 5 mm.

4) Engange the brake and check that the brake blade cuts into the pumped tire approx. 5 mm.