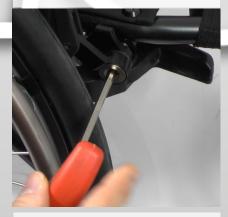

2) The brake placed in an approx. positions. Adjusted later.

3) Tighten the screw slightly with allen key 5 mm.

4) Engange the brake and check that the brake blade cuts into the pumped tire approx. 5 mm.

5) If needed adjust the brake in depth to get the correct brake force.

6) When the brake is properly adjusted tighten the screw firmly with allen key 5

Repeat the procedure 1-6 on the other brake.