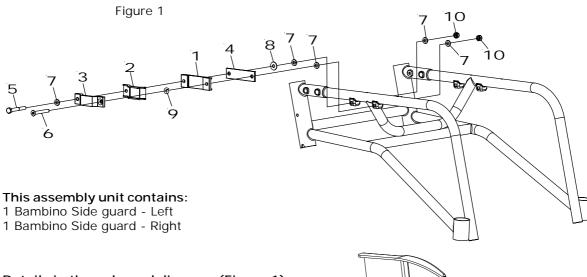

## panthera Page 1/1 Instructions for assembly Side guards Bambino

How to assemble your Bambino side guards:

- 1. Check that you have received all the parts on the list below.
- 2. Attach the side guard mountings loosely as shown in figure 1. (The bolt with the hexagon head should be placed closest to the back on both sides)
- 3. Insert the side guard into the mounting. (figure 2)
- 4. Tighten the bolt with the hexagon head securely and the bolt with the socket loosely.
- 5. Adjust using the socket bolt so that the side guard is easily inserted and removed. (figure 2)

## Details in the enlarged diagram (Figure 1)

- 1. 2 Side guard bushings
- 2. 2 Armrest bushings
- 3. 2 Armrest mounting clamps
- 4. 2 Short side guard mounting brackets
- 5. 2 Bolts M6S M6x45 (hexagon head)
- 6. 2 Bolts MF6S M6x45 (recessed socket)
- 7. 10 Washers 6x12
- 8. 2 Washers 6x16
- 9. 2 Washers FBB M6
- 10. 4 Locking nuts M6 low