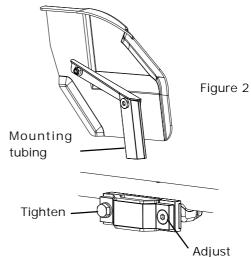

## panthera Page 1/1 Instructions for assembly Side guards Bambino

How to assemble your Bambino side guards:

- 1. Check that you have received all the parts on the list below.
- 2. Attach the side guard mountings loosely as shown in figure 1. (The bolt with the hexagon head should be placed closest to the back on both sides)
- 3. Insert the side guard into the mounting. (figure 2)
- 4. Tighten the bolt with the hexagon head securely and the bolt with the socket loosely.
- 5. Adjust using the socket bolt so that the side guard is easily inserted and removed. (figure 2)

NB! The side guard mounting tubing is 126mm for Bambino chairs with 24" wheels. The side guard mounting tubing for Bambino chairs with 20" or 22" wheels is 102mm. See figure 2.