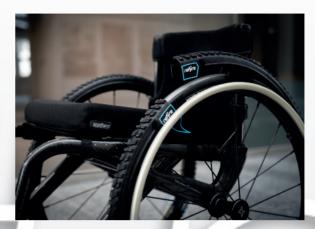

## World unique product, reTyre - TRACTION

Panthera promotes a world unique product, reTyre Traction tyre skins. Now also available for 25" and 26" rear wheels.

The reTyre Traction tyre skin is a detachable tyre cover that gives better friction and grip on soft / wet and slippery surfaces.

Designed for wheelchair driving with a pattern optimized for low rolling resistance, easy propulsion and braking.

The mounting is done easily with a velcro covered clip that is "clicked" on the rim, these are easy removable and mounted by the user.

The reTyre Traction tyre skins are designed to be used on manual wheelchairs with 24", 25" and 26" rear wheels.

The price is the same for 25" and 26" as for 24".