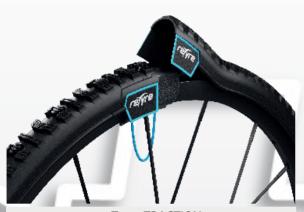

## World unique product, reTyre - TRACTION

Panthera promotes a world unique product, reTyre Traction tyre skins. Now also available for 25" and 26" rear wheels.

The reTyre Traction tyre skin is a detachable tyre cover that gives better friction and grip on soft / wet and slippery surfaces.

Designed for wheelchair driving with a pattern optimized for low rolling resistance, easy propulsion and braking.

The mounting is done easily with a velcro covered clip that is "clicked" on the rim, these are easy removable and mounted by the user.

The reTyre Traction tyre skins are designed to be used on manual wheelchairs with 24", 25" and 26" rear wheels.

The price is the same for 25" and 26" as for 24".