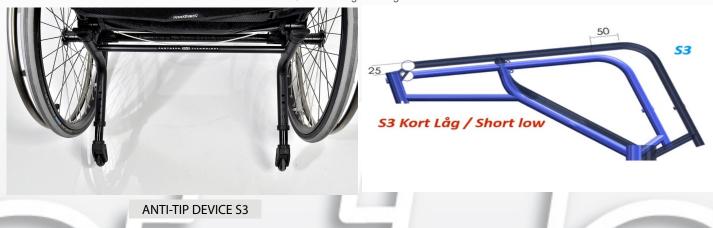

# Product improvement S3 Anti-tip device for low wheelchairs

Click on image for larger format

# S3 Anti-tip device for low wheelchairs

Until now, you have had to modify the anti tip devices S3 to be mounted on our low wheelchair models S3 Short Low, S3 Swing Low 0°, U3 Y-front Low.

The reason is that the position of the lock pin on these models and it has been necessary to change the left and right sides during assembly and drill holes for the knob.

Now we can offer Anti tip device S3 Low where you don't have to adapt before installation.

The price is the same as for Anti tip device S3

•