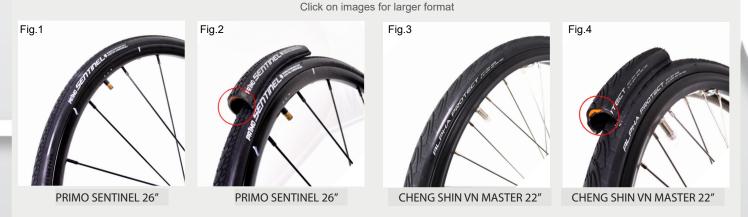

## Schwalbe Marathon Plus 26 " will be replaced by Primo Sentinel 26" \* 1 until October 2022

Primo Sentinel has a slightly lower profile than Marathon Plus but nothing that affects function or brake effect. Just like the Marathon Plus, they are a little harder to mount on the rim and tools are required when mounting. Fig. 1 and 2

#### Schwalbe Marathon Plus 22 " will be replaced until Febuary 2023 by Cheng Shin Vn Master 22 \* 1

Cheng Shin Vn Master has a slightly lower profile than Marathon Plus but nothing that affects function or brake effect. Just like the Marathon Plus, they are a little harder to mount on the rim and tools are required when mounting. Fig 3 and 4.