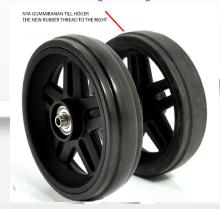

## Product change of the S3- castors rubber tread

In March 2019, a change was introduced to the S3 castor tread, we had for a period quality problem regarding durability and solved the problem by developing a new very durable tread.

In parallel with the introduction of the castors, we have developed a tread that is both durable, with the same fine driving ability but also softer than before which provides even higher comfort when driving the wheelchair.

Visually, the difference can be seen as the current tread has been black and quite shiny to the surface while the new one is slightly grayer in colour and less shiny. You can also feel that the new tread feels softer with compression.

## The change applies to:

Castor wheel S3 90mm art no. 2002010

Castor wheel S3 120mm art no. 2002020

Delivery start of updated castors set to 1 / 3-2022.

On complete sets forks/castor, the change takes place gradually as final consumption takes place.