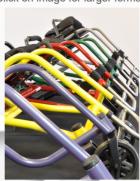

# **NEW COLORS**

Click on image for larger format

#### **NOW AVAILABLE!**

Panthera is very happy to announce that from todays date we can provide the customers with even more options to personalize their wheelchair by choosing color.

We have added five more attractive colors to satisfy different expressions.

### The new members of the palette are:

Click on images for larger format

Ruby Red art.no. 9930026

Sting Yellow art.no. 9930027

Horizon Grey art.no. 9930031

Pine Green art.no. 9930032

Pearl Violet art.no. 9930033