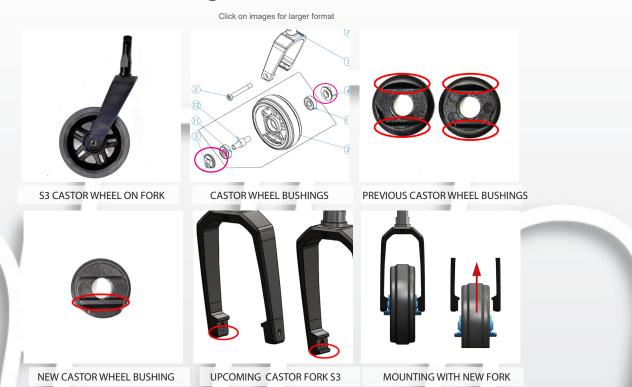

## New bushing for the S3 castor wheel

We now introduce a new design of the bushing for the S3 castor wheel. This is to simplify the logistics and the mounting of the castor wheel onto the castor fork.

The previous bushings for the S3 castor wheels came in two versions, one for the left and one for the right side. Now we replace these two with one version that fits both sides. With only one edge on the new bushing it becomes easier to mount.

We will also later on, introduce un updated castor fork. When the lower edge disappear, see image, it becomes much easier to mount the castor wheel onto the castor fork.

Both versions of the bushings fits both versions of the castor fork.