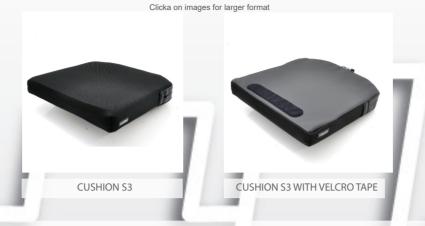

## CUSHION S3 WITH PRE MOUNTED VELCRO TAPE

## NOW THE CUSHION S3 IS DELIVERED WITH A PRE MOUNTED VELCRO TAPE

Cushion S3 is now delivered with a pre mounted velcro tape on the underside of the cover on the front edge.

The velcro tape attache to the corresponding velcro on the seat of the wheelchair and make the cushion stay in place better in the wheelchair.