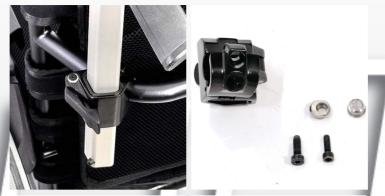

## **UPGRADED PUSH HANDLE ATTACHMENT S3**

Click on images for larger format

Push handle attachment

Parts push handle attachment - Left

## UPGRADED ATTACHMENT FOR PUSH HANDLE AND PUSH BAR S3.

Panthera is upgrading the attachment for its S3 push handles and push bar.

This attachment has been designed to enable more straightforward installation and includes a function for easy adjustment, so the push handles can be assembled fully aligned.

In tandem with the upgraded backrest (see <u>info sheet 2017-13</u>), the new attachment provides the push handles with increased stability.

The new push handle attachment is backwards compatible with the S3 Backrest.

The former push handle attachment cannot be used with the S3 Backrest ver.2.

These attachments are to be included with ver.2 S3 backrests from 2 October 2017, inclusive.

The item number for the push handle attachment will be:

art.no. 4252302 VER2 Attachment pushhandle S3 Right

art.no. 4252301 VER2 Attachment pushhandle S3 Left

LINK TO ASSEMBLY VIDEO BACKREST S3

LINK TO ASSEMBLY VIDEO BACKREST S3 VER 2

LINK TO EXPLODED VIEW