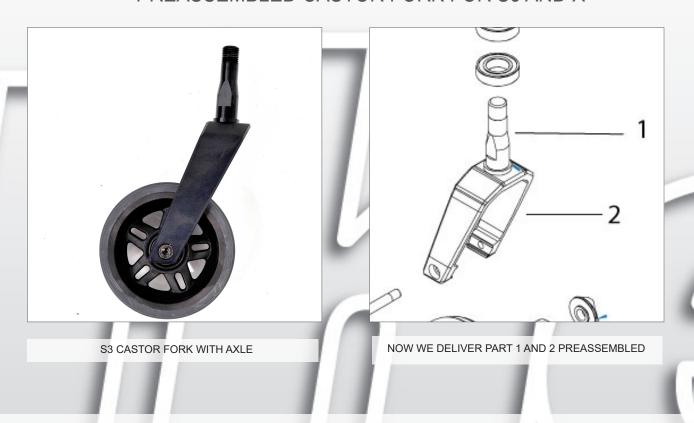

## PREASSEMBLED CASTOR FORK FOR S3 AND X

We will now deliver castor fork axle (1) and castor fork (2) preassembled from Panthera. We will not offer castor fork and axle separate. This we do to eliminate the risk of poorly mounted castor forks out on the field.

This applies to S3 and X castor forks where the threaded axle is screwed to the castor fork and locked with thread locking fluid Loctite.

## Preassembled S3 and X castor fork

Art.no: 2100140 Fork 75 +axle 3
Art.no: 2100141 Fork 90 +axle 3
Art.no: 2100142 Fork 105+axle 3
Art.no: 2100143 Fork 120+axle 3

Art.no. 2305139 Fork X2 axle 24" for X 3" X wheel Art.no. 2305140 Fork X2 axle 25" for X 3" X wheel Art.no. 2305141 Fork X2 axle 26" for X 3" X wheel