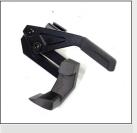

It will be replaced with: <u>Brake Bambino 3</u>, <u>Brake Bambino 3 moved forward</u> and <u>Adjustment plate Bambino 3 moved back-wards</u> depending on rearwheel size and the position of the rear axle, center of gravity (COG).

The price for "Brake Bambino 3" is lower than for "High brake moved ahead".

BRAKE BAMBINO 3

BRAKE BAMBINO 3 MOVED FORWARD

ADJUSTMENT PLATE BAM-BINO 3 MOVED BACKWARDS

| Phasing out |                               | Replace | Replaced with                     |  |
|-------------|-------------------------------|---------|-----------------------------------|--|
| 4600050     | High brakes pair moved ahead  | 4630200 | Brake B3 (B3 =Bambino 3) cpl pair |  |
| 4600051     | High brakes left moved ahead  | 4630201 | Brake B3 cpl left                 |  |
| 4600052     | High brakes right moved ahead | 4630202 | Brake B3 cpl right                |  |
|             |                               | 4630300 | Brake B3 moved forward cpl pair   |  |
|             |                               | 4630301 | Brake B3 moved forward cpl left   |  |
|             |                               | 4630302 | Brake B3 moved forward cpl right  |  |
|             |                               | 4630236 | Adjustment plate Brake B3 pair    |  |
|             |                               | 4630235 | Adjustment plate Brake B3         |  |