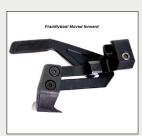

It will be replaced with: <u>Brake Bambino 3</u>, <u>Brake Bambino 3 moved forward</u> and <u>Adjustment plate Bambino 3 moved back-wards</u> depending on rearwheel size and the position of the rear axle, center of gravity (COG).

The price for "Brake Bambino 3" is lower than for "High brake moved ahead".

BRAKE BAMBINO 3

BRAKE BAMBINO 3 MOVED FORWARD

ADJUSTMENT PLATE BAM-BINO 3 MOVED BACKWARDS

| Phasing out |                               | Replace | Replaced with                     |  |
|-------------|-------------------------------|---------|-----------------------------------|--|
| 4600050     | High brakes pair moved ahead  | 4630200 | Brake B3 (B3 =Bambino 3) cpl pair |  |
| 4600051     | High brakes left moved ahead  | 4630201 | Brake B3 cpl left                 |  |
| 4600052     | High brakes right moved ahead | 4630202 | Brake B3 cpl right                |  |
|             |                               | 4630300 | Brake B3 moved forward cpl pair   |  |
|             |                               | 4630301 | Brake B3 moved forward cpl left   |  |
|             |                               | 4630302 | Brake B3 moved forward cpl right  |  |
|             |                               | 4630236 | Adjustment plate Brake B3 pair    |  |
|             |                               | 4630235 | Adjustment plate Brake B3         |  |