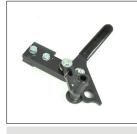

## Phasing out "High brake moved ahead" for Bambino 1

Click on images for larger format

HIGH BRAKE MOVED AHEAD

## Phasing out "High brake moved ahead" for Bambino 1

We will now start phasing out "High brake moved ahead", used for Bambino 1 and replace it with "Brake Bambino 3".

Valid for brake: High brake moved ahead