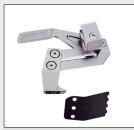

It will be replaced with: <u>Brake Bambino 3</u>, <u>Brake Bambino 3 moved forward</u> and <u>Adjustment plate Bambino 3 moved back-wards</u> depending on rearwheel size and the position of the rear axle, center of gravity (COG).

The price for "Brake Bambino 3" is lower than for "High brake moved ahead".

BRAKE BAMBINO 3

BRAKE BAMBINO 3 MOVED FORWARD

ADJUSTMENT PLATE BAM-BINO 3 MOVED BACKWARDS

| Phasing out |                               | Replace | Replaced with                     |  |
|-------------|-------------------------------|---------|-----------------------------------|--|
| 4600050     | High brakes pair moved ahead  | 4630200 | Brake B3 (B3 =Bambino 3) cpl pair |  |
| 4600051     | High brakes left moved ahead  | 4630201 | Brake B3 cpl left                 |  |
| 4600052     | High brakes right moved ahead | 4630202 | Brake B3 cpl right                |  |
|             |                               | 4630300 | Brake B3 moved forward cpl pair   |  |
|             |                               | 4630301 | Brake B3 moved forward cpl left   |  |
|             |                               | 4630302 | Brake B3 moved forward cpl right  |  |
|             |                               | 4630236 | Adjustment plate Brake B3 pair    |  |
|             |                               | 4630235 | Adjustment plate Brake B3         |  |