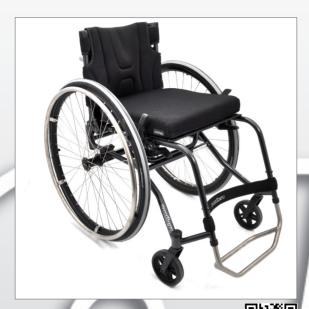

### Accessories and functions

SIDE GUARDS Soft upper part creates new possibilities

ARM SUPPPORT
Fully adjustable by the user without tools

ANTI TIP DEVICE
Activated and deactivated by the user sitting in the wheelchair

CASTOR WHEELS
Unique design combines two functions in one.
Easy rolling and also stability on soft surface.

ADJUSTABLE PUSH HANDLES Fully adjustable without tools

FOLDABLE PUSH HANDLES