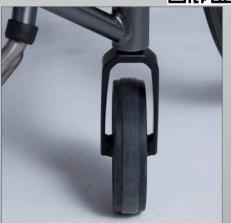

CASTOR WHEELS
Unique design combines two functions in one.
Easy rolling and also stability on soft surface.

ADJUSTABLE PUSH HANDLES Fully adjustable without tools

FOLDABLE PUSH HANDLES