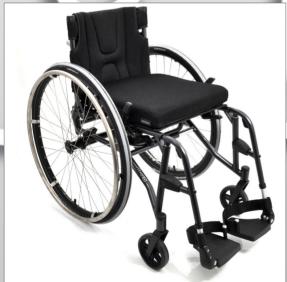

### Accessories and functions

SIDE GUARDS Soft upper part creates new possibilities

ARM SUPPPORT
Fully adjustable by the user without tools

ANTI TIP DEVICE
Activated and deactivated by the user sitting in the wheelchair

CASTOR WHEELS
Unique design combines two functions in one.
Easy rolling and also stability on soft surface.

ADJUSTABLE PUSH HANDLES Fully adjustable without tools

FOLDABLE PUSH HANDLES