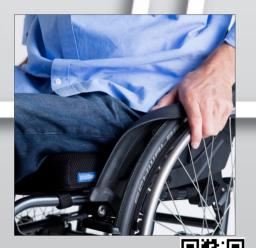

CASTOR WHEELS
Unique design combines two functions in one.
Easy rolling and also stability on soft surface.

ADJUSTABLE PUSH HANDLES Fully adjustable without tools

FOLDABLE PUSH HANDLES