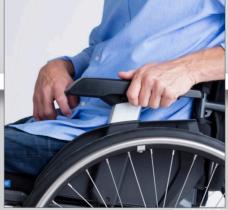

CASTOR WHEELS
Unique design combines two functions in one.
Easy rolling and also stability on soft surface.

ADJUSTABLE PUSH HANDLES Fully adjustable without tools

FOLDABLE PUSH HANDLES