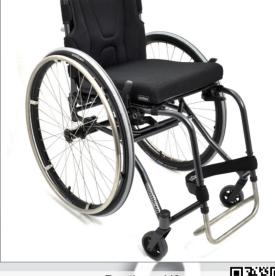

### Accessories and functions

SIDE GUARDS Soft upper part creates new possibilities

ARM SUPPPORT
Fully adjustable by the user without tools

ANTI TIP DEVICE
Activated and deactivated by the user sitting in the wheelchair

CASTOR WHEELS
Unique design combines two functions in one.
Easy rolling and also stability on soft surface.

ADJUSTABLE PUSH HANDLES Fully adjustable without tools

FOLDABLE PUSH HANDLES