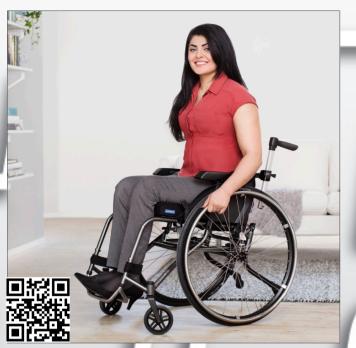

#### A NEW STANDARD

At Panthera, we spend all day, every day, making life easier for wheelchair users.

Now, we proudly present the S3 series. A standard chair that is everything but.

#### 113 IMPROVEMENTS TO EVERYDAY LIFE

Our mindset, as always, has been to improve, simplify and make possible.

Carbon fibre, chromemolybden and titanium provide rigidity, strength and low weight. Integrated functionality and fewer parts make way for easy assembly and adjustment. The driving is smoother, the lifting lighter and the sitting more comfortable. In fact, we found 113 ways to improve everyday life. Enjoy the ride.

## Models

Panthera S3 S3, S3 short, S3 short-low, S3 large

Panthera U3

Panthera S3 Swing S3 Swing, S3 Swing-short

Panthera U3 Light / L

| facts            | S3       | U3       | SWING    | U3 LIGHT |
|------------------|----------|----------|----------|----------|
| seat width       | 33-50 cm | 33-45 cm | 33-50 cm | 33-45 cm |
|                  | 11-20"   | 13-18"   | 13-20"   | 13-18"   |
| total weight     | 8.3 kg*  | 8.2 kg*  | 9.4 kg*  | 6.1 kg*  |
|                  | 18 lb    | 18 lb    | 18 lb    | 13 lb    |
| transport weight | 4.7 kg*  | 4.6 kg*  | 4.6 kg** | 3.8 kg*  |
|                  | 10 lb    | 10 lb    | 10 lb    | 8 lb     |
| max. user weight | 150 kg   | 150 kg   | 150 kg   | 100 kg   |
|                  | 330 lb   | 330 lb   | 330 lb   | 220 lb   |