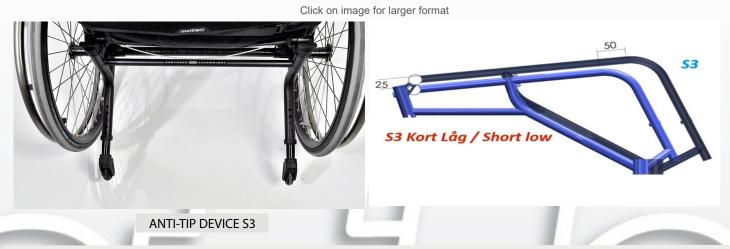

## Product improvement S3 Anti-tip device for low wheelchairs

## S3 Anti-tip device for low wheelchairs

Until now, you have had to modify the anti tip devices S3 to be mounted on our low wheelchair models

S3 Short Low, S3 Swing Low 0 °, U3 Y-front Low.

The reason is that the position of the lock pin on these models and it has been necessary to change the left and right sides during assembly and drill holes for the knob.

Now we can offer Anti tip device S3 Low where you don't have to adapt before installation.

The price is the same as for Anti tip device S3