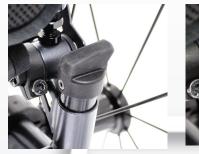

## Knob anti-tip device S3 - low profile

We have designed a new knob for the <u>anti-tip device S3</u> that has a lower profile than the standard knob. For wheelchairs with low chassis like <u>S3 short-low</u> and <u>S3 swing-low 0°</u> in combination with <u>backward curved back</u> rest the space around the anti-tip device knob is reduced. With this knob you can, in combinations above, still make use of the function of independently activate the anti-tip device sitting in the wheelchair. When ordering anti-tip device S3 cpl with a low profile knob, we acknowledgement the order with article number for "Anti-tip device S3 pair" together with two "Knob anti-tip device S3 low profile". The knobs is delivered mounted on the anti-tip device and is included in the price for Anti-tip device complete.