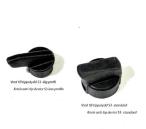

## New article from Panthera

Click on images for larger format

Knob anti-tip device S3- standard

New Knob anti-tip device S3- low profile

The knobs side by side

## Knob anti-tip device S3 - low profile

We have designed a new knob for the <u>anti-tip device S3</u> that has a lower profile than the standard knob. For wheelchairs with low chassis like <u>S3 short-low</u> and <u>S3 swing-low 0°</u> in combination with <u>backward curved back</u> rest the space around the anti-tip device knob is reduced. With this knob you can, in combinations above, still make use of the function of independently activate the anti-tip device sitting in the wheelchair. When ordering anti-tip device S3 cpl with a low profile knob, we acknowledgement the order with article number for "Anti-tip device S3 pair" together with two "Knob anti-tip device S3 low profile". The knobs is delivered mounted on the anti-tip device and is included in the price for Anti-tip device complete.