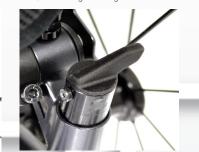

## Knob anti-tip device S3 - low profile

We have designed a new knob for the <u>anti-tip device S3</u> that has a lower profile than the standard knob. For wheelchairs with low chassis like <u>S3 short-low</u> and <u>S3 swing-low 0°</u> in combination with <u>backward curved back</u> rest the space around the anti-tip device knob is reduced. With this knob you can, in combinations above, still make use of the function of independently activate the anti-tip device sitting in the wheelchair. When ordering anti-tip device S3 cpl with a low profile knob, we acknowledgement the order with article number for "Anti-tip device S3 pair" together with two "Knob anti-tip device S3 low profile". The knobs is delivered mounted on the anti-tip device and is included in the price for Anti-tip device complete.